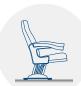

structure is protected by a texturized injected polypropylene seat shell. The seat pan folds by means of an automatic noiseless

maintenance-free double spring. Polyurethane density 65 Kg/m<sup>3</sup>.

Side panel: Texturized injected polypropylene, 70mm. End row

panels completely upholstered. Optional by LYF System or wood. Concealed floor fixation system.

Armrest: Texturized injected polypropylene. Optional by LYF

System or wood.

Volume: 0.160 m<sup>3</sup>/unit

Weight: 18.80 Kg

Euro Seating reserves the right to modify the dimensions and characteristics without prior notice. All dimensions and specifications are given for information purposes only.



## **ARGENTINA PLUS**

#### **DRAWING**



#### **OPTIONS**



Fixation to the floor



Embroidered logo



Slope



Row labels



Movable seat





Seating numbering



**Ref 975** (more upright backrest)



Desk

### **CERTIFICATES**

BS 5852:2006 BS-EN 1021-1:2006 CAL TB 117-2013, SECTION 1 UNE 23.727-90 1R (M1) UNE-EN 1021-1:2006 / UNE-EN 1021-2:2006

BS 5852:1979 Parte 1

# Fire barrier Foam Seat













Euro Seating reserves the right to modify the dimensions and characteristics without prior notice. All dimensions and specifications are given for information purposes only.

Tip-up seat