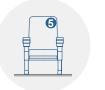

## **ARGENTINA PLUS**

#### TECHNICAL SPECIFICATIONS

Dimensions: 55 - 57cm seat centres

50,5 cm depth 95 cm height

Backrest: Cold moulded polyurethane foam 'UNIBLOCK'

system, which wraps an injected polypropylene frame completely. All this structure is protected by

a texturized injected polypropylene seat shell.

Polyurethane density 55 Kg/m³.

Seat: Cold moulded polyurethane foam 'UNIBLOCK'

system, which wraps an injected polypropylene frame completely. All this structure is protected by a texturized injected polypropylene seat shell. The seat pan folds by means of an automatic noiseless

maintenance-free double spring. Polyurethane density 65 Kg/m<sup>3</sup>.

Side panel: Texturized injected polypropylene, 70mm. End row

panels completely upholstered. Optional by LYF System or wood. Concealed floor fixation system.

Armrest: Texturized injected polypropylene. Optional by LYF

System or wood.

Volume: 0.160 m<sup>3</sup>/unit

Weight: 18.80 Kg

Euro Seating reserves the right to modify the dimensions and characteristics without prior notice. All dimensions and specifications are given for information purposes only.