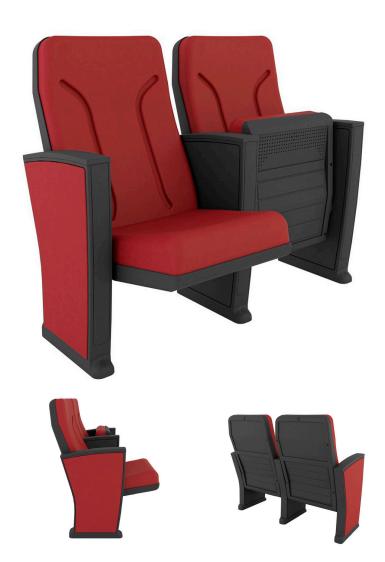

## **ARGENTINA PLUS**

#### TECHNICAL SPECIFICATIONS

Dimensions: 55 - 57cm seat centres

50,5 cm depth 95 cm height

Backrest: Cold moulded polyurethane foam 'UNIBLOCK'

system, which wraps an injected polypropylene frame completely. All this structure is protected by

a texturized injected polypropylene seat shell.

Polyurethane density 55 Kg/m³.

Seat: Cold moulded polyurethane foam 'UNIBLOCK'

system, which wraps an injected polypropylene frame completely. All this structure is protected by a texturized injected polypropylene seat shell. The seat pan folds by means of an automatic noiseless

maintenance-free double spring. Polyurethane density 65 Kg/m<sup>3</sup>.

Side panel: Texturized injected polypropylene, 70mm. End row

panels completely upholstered. Optional by LYF System or wood. Concealed floor fixation system.

Armrest: Texturized injected polypropylene. Optional by LYF

System or wood.

Volume: 0.160 m<sup>3</sup>/unit

Weight: 18.80 Kg

Euro Seating reserves the right to modify the dimensions and characteristics without prior notice. All dimensions and specifications are given for information purposes only.