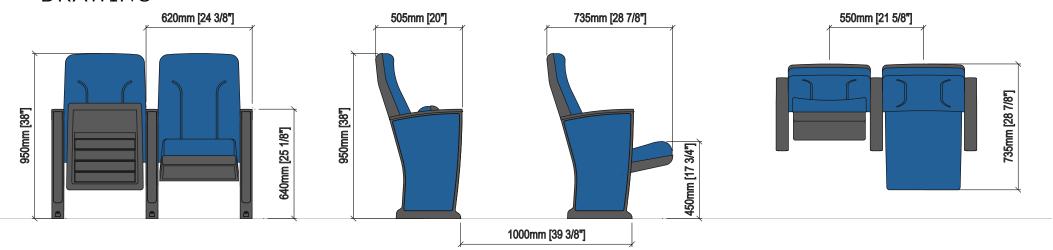

oam 'UNIBLOCK'

system, which wraps an injected polypropylene frame completely. All this structure is protected by a texturized injected polypropylene seat shell. The seat pan folds by means of an automatic noiseless

maintenance-free double spring. Polyurethane density 65 Kg/m<sup>3</sup>.

Side panel: Texturized injected polypropylene, 70mm. End row

panels completely upholstered. Optional by LYF System or wood. Concealed floor fixation system.

Armrest: Texturized injected polypropylene. Optional by LYF

System or wood.

Volume: 0.160 m<sup>3</sup>/unit

Weight: 18.80 Kg

Euro Seating reserves the right to modify the dimensions and characteristics without prior notice. All dimensions and specifications are given for information purposes only.



## **ARGENTINA PLUS**

#### **DRAWING**



#### **OPTIONS**



Fixation to the floor



Embroidered logo



Slope



Row labels



Movable seat





Seating numbering



**Ref 975** (more upright backrest)



Desk

### **CERTIFICATES**

BS 5852:2006 BS-EN 1021-1:2006 CAL TB 117-2013, SECTION 1 UNE 23.727-90 1R (M1) UNE-EN 1021-1:2006 / UNE-EN 1021-2:2006

BS 5852:1979 Parte 1

# Fire barrier Foam Seat













Euro Seating reserves the right to modify the dimensions and characteristics without prior notice. All dimensions and specifications are given for information purposes only.

Tip-up seat