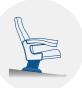

me completely. All this structure is protected by a texturized injected polypropylene seat shell. The seat pan folds by means of an automatic noiseless

maintenance-free double spring. Polyurethane density 65 Kg/m<sup>3</sup>.

Side panel: Texturized injected polypropylene, 70mm. End row

panels completely upholstered. Optional by LYF System or wood. Concealed floor fixation system.

Armrest: Texturized injected polypropylene. Optional by LYF

System or wood.

Volume: 0.160 m<sup>3</sup>/unit

Weight: 18.80 Kg

Euro Seating reserves the right to modify the dimensions and characteristics without prior notice. All dimensions and specifications are given for information purposes only.



## **ARGENTINA PLUS**

#### **DRAWING**



#### **OPTIONS**



Fixation to the floor



Embroidered logo



Slope



Row labels



Movable seat





Seating numbering



**Ref 975** (more upright backrest)



Desk

### **CERTIFICATES**

BS 5852:2006 BS-EN 1021-1:2006 CAL TB 117-2013, SECTION 1 UNE 23.727-90 1R (M1) UNE-EN 1021-1:2006 / UNE-EN 1021-2:2006

BS 5852:1979 Parte 1

# Fire barrier Foam Seat













Euro Seating reserves the right to modify the dimensions and characteristics without prior notice. All dimensions and specifications are given for information purposes only.

Tip-up seat