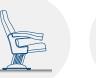

otected by a texturized injected polypropylene seat shell. The seat pan folds by means of an automatic noiseless

maintenance-free double spring. Polyurethane density 65 Kg/m<sup>3</sup>.

Side panel: Texturized injected polypropylene, 70mm. End row

panels completely upholstered. Optional by LYF System or wood. Concealed floor fixation system.

Armrest: Texturized injected polypropylene. Optional by LYF

System or wood.

Volume: 0.160 m<sup>3</sup>/unit

Weight: 18.80 Kg

Euro Seating reserves the right to modify the dimensions and characteristics without prior notice. All dimensions and specifications are given for information purposes only.



## **ARGENTINA PLUS**

#### **DRAWING**



#### **OPTIONS**



Fixation to the floor



Embroidered logo



Slope



Row labels



Movable seat





Seating numbering



**Ref 975** (more upright backrest)



Desk

### **CERTIFICATES**

BS 5852:2006 BS-EN 1021-1:2006 CAL TB 117-2013, SECTION 1 UNE 23.727-90 1R (M1) UNE-EN 1021-1:2006 / UNE-EN 1021-2:2006

BS 5852:1979 Parte 1

# Fire barrier Foam Seat













Euro Seating reserves the right to modify the dimensions and characteristics without prior notice. All dimensions and specifications are given for information purposes only.

Tip-up seat