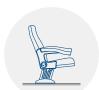

tely. All this structure is protected by a texturized injected polypropylene seat shell. The seat pan folds by means of an automatic noiseless

maintenance-free double spring. Polyurethane density 65 Kg/m<sup>3</sup>.

Side panel: Texturized injected polypropylene, 70mm. End row

panels completely upholstered. Optional by LYF System or wood. Concealed floor fixation system.

Armrest: Texturized injected polypropylene. Optional by LYF

System or wood.

Volume: 0.160 m<sup>3</sup>/unit

Weight: 18.80 Kg

Euro Seating reserves the right to modify the dimensions and characteristics without prior notice. All dimensions and specifications are given for information purposes only.



## **ARGENTINA PLUS**

#### **DRAWING**



#### **OPTIONS**



Fixation to the floor



Embroidered logo



Slope



Row labels



Movable seat





Seating numbering



**Ref 975** (more upright backrest)



Desk

### **CERTIFICATES**

BS 5852:2006 BS-EN 1021-1:2006 CAL TB 117-2013, SECTION 1 UNE 23.727-90 1R (M1) UNE-EN 1021-1:2006 / UNE-EN 1021-2:2006

BS 5852:1979 Parte 1

# Fire barrier Foam Seat













Euro Seating reserves the right to modify the dimensions and characteristics without prior notice. All dimensions and specifications are given for information purposes only.

Tip-up seat